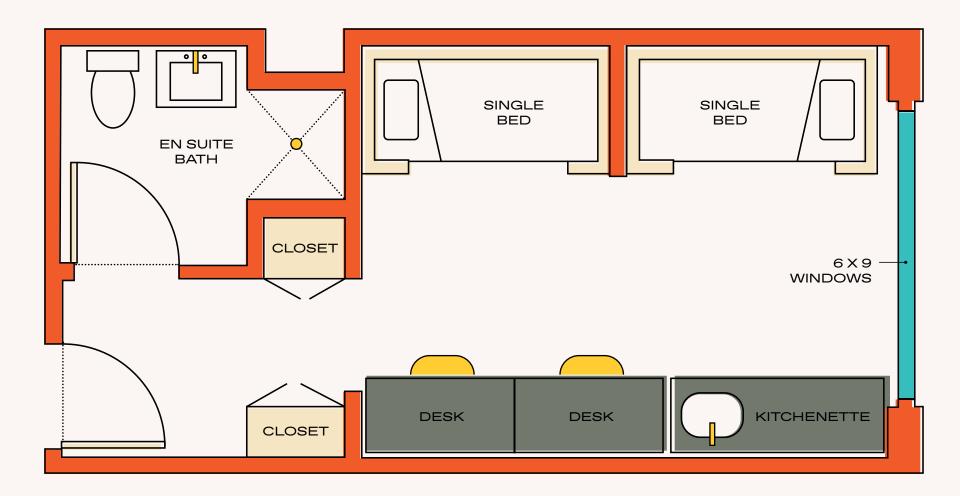

fest and most student friendly neighborhoods, within close proximity to restaurants, retail, and cultural venues, as well as a wide range of transit options.

#### NEAREST SUBWAYS + TRANSPORTATION:





- G Metropolitan Av. (6 min walk)
- $\bigcirc$  15 min walk
- 🕉 2 min walk



### SOCIAL AND Academic spaces











#### SAFE AND SECURE

In addition to providing an unforgettable experience and a place to call home, it's of utmost importance to **welcome students** to a safe and secure environment.

#### SAFETY TOUCHPOINTS

- → Building access managed 24/7 by security managers
- → Key-fob controlled building, elevator and room access
- → All packages stored in a monitored package room.
- $\rightarrow$  All public spaces covered by CCTV.







#### THOUCHTFULLY Designed Rooms











#### CONTACT

For inquiries please contact:

Bard NYC