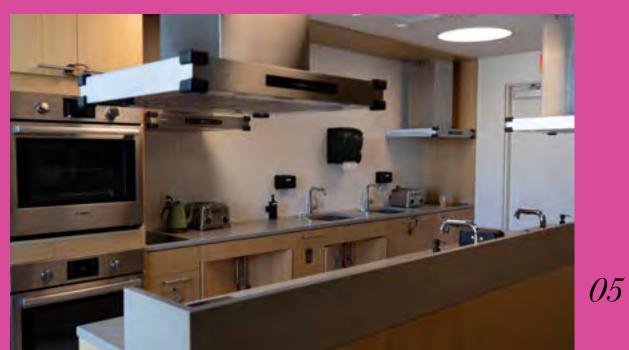

Experience a unique student residence and coliving space in the heart of Williamsburg, Brooklyn. Unlike traditional dorm rooms, our student residents will have access to a range of thoughtfully designed shared spaces and access to community driven programming in the building.







#### WHAT'S INCLUDED









Use of shared facilities (kitchen/dining/laundry)

## Outdoor Courtyard

24/7 Security Team





### KNOW YOUR NE:CHBORHOOD: Will:Amsburg

Located in one of NYC's safest and most student friendly neighborhoods, within close proximity to restaurants, retail, and cultural venues, as well as a wide range of transit options.

#### NEAREST SUBWAYS + TRANSPORTATION:





- G Metropolitan Av. (6 min walk)
- $\bigcirc$  15 min walk
- 🕉 2 min walk



### SOCIAL AND Academic spaces











#### SAFE AND SECURE

In addition to providing an unforgettable experience and a place to call home, it's of utmost importance to **welcome students** to a safe and secure environment.

#### SAFETY TOUCHPOINTS

- → Building access managed 24/7 by security managers
- → Key-fob controlled building, elevator and room access
- → All packages stored in a monitored package room.
- $\rightarrow$  All public spaces covered by CCTV.







#### THOUCHTFULLY Designed Rooms











#### CONTACT

For inquiries please contact:

Bard NYC