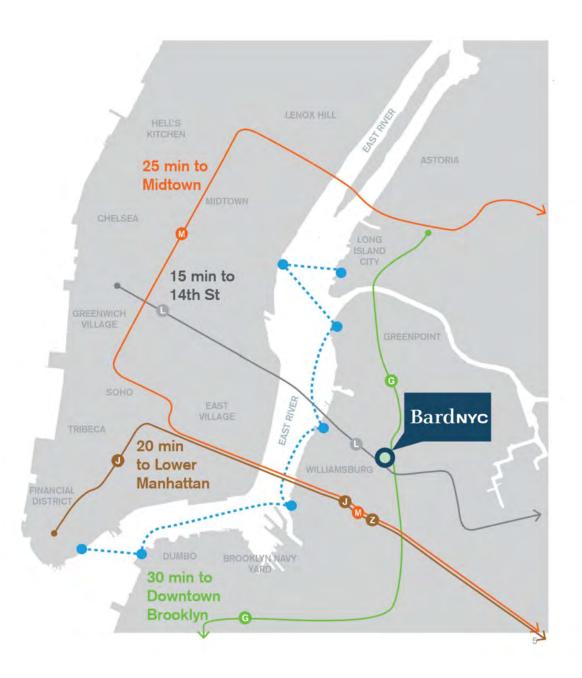

### KNOW YOUR NE:CHBORHOOD: Will:Amsburg

Located in one of NYC's safest and most student friendly neighborhoods, within close proximity to restaurants, retail, and cultural venues, as well as a wide range of transit options.

#### NEAREST SUBWAYS + TRANSPORTATION:

- G Metropolitan Av. (6 min walk)
- $\bigcirc$  15 min walk
- 🕉 2 min walk